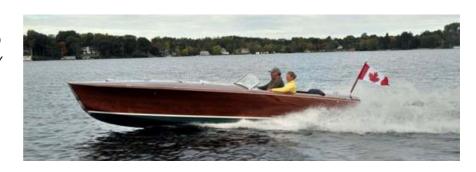

A HANDCRAFTED GENTLEMAN'S
RACER. MAHOGANY, LEATHER, CHROME AND
HORSEPOWER ARE COMBINED IN A VISUALLY
DRAMATIC PACKAGE THAT GIVES FULL
MEANING TO THE WORD, AWESOME.
BUILT WITHOUT COMPROMISE AND
DESIGNED IN THE SPIRIT OF THE
RECRETIONAL RACERS OF THE 1930'S
AND 40'S THE GR 21 DELIVERS EXCITEMENT

# **GR 21 GENTLEMAN'S RACER**

## **SPECIFICATIONS**

LOA: 21'1" (6.4M) BEAM: 6' 4" (2M)

DISPLACEMENT: 2,900 LB (1.315KG)

STANDARD ENGINE: 5.7 LITRE MERCRUISER EFI, 300 HP

ON THE WATER OR AT THE DOCK.